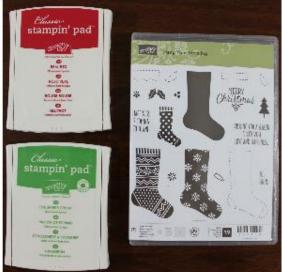

The needed supplies for this kit are:

Real Red Ink (#126949)

Cucumber Crush Ink (#138324)

Hang Your Stocking Stamp Set (#142114)

The kit will include the pre-cut cardstock, envelopes, and ribbon

The contents of the kit is pictured directly below