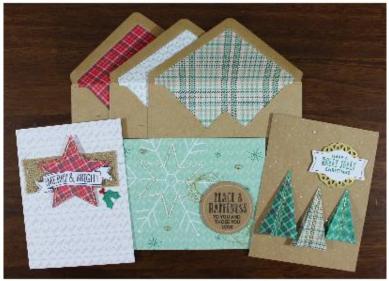

#6 Stitched with Cheer Kit (#142012) \$24.00 (+tax and shipping)

There are 18 cards in every set

The kit will include the pre-cut cardstock, envelopes, and embellishments

The contents of the kit is pictured directly above