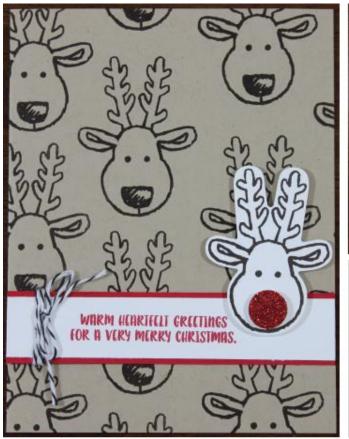

#1 Rudolph Card

\$20.00 (+shipping)

There are 20 cards in every set (must buy in increments of 20)

The needed supplies for this kit are: Early Espresso Ink (#126974) Real Red Ink (#126949)

Cookie Cutter Christmas Bundle (#143493)

The kit will include the pre-cut cardstock, envelopes, and ribbon

The contents of the kit is pictured directly below

#2 Holly Berry Card \$18.00 (+shipping)

There are 20 cards in every set (must buy in increments of 20)