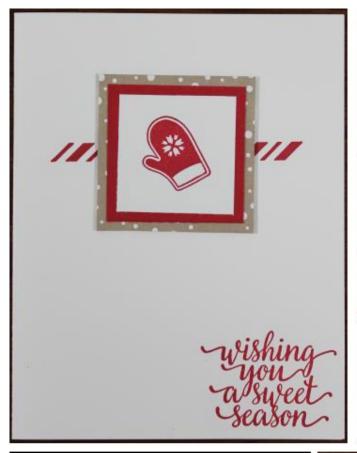

#3 Making Spirits Bright Card \$20.00 (+shipping)

There are 20 cards in every set (must buy in increments of 20)

The needed supplies for this kit are:

Real Red Ink (#126949)

Crumb Cake Ink (#126975)

Tin of Tags Stamp Set (#142011)

The kit will include the pre-cut cardstock and envelopes

The contents of the kit is pictured directly above

#4 Candy Cane Christmas Card \$15.00 (+shipping)

There are 20 cards in every set (must buy in increments of 20)