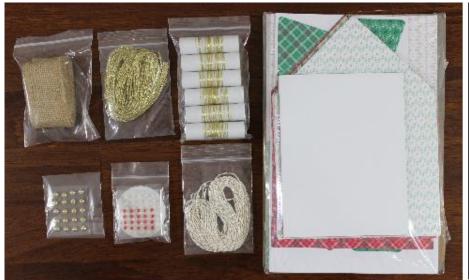

#6 Stitched with Cheer Kit (#142012) \$24.00 (+tax and shipping)

There are 18 cards in every set

The kit will include the pre-cut cardstock, envelopes, and embellishments

The contents of the kit is pictured directly above