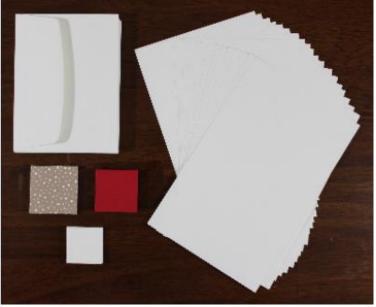

#3 Making Spirits Bright Card \$20.00 (+shipping)

There are 20 cards in every set (must buy in increments of 20)

The needed supplies for this kit are:

Real Red Ink (#126949)

Crumb Cake Ink (#126975)

Tin of Tags Stamp Set (#142011)

The kit will include the pre-cut cardstock and envelopes

The contents of the kit is pictured directly above

#4 Candy Cane Christmas Card \$15.00 (+shipping)

There are 20 cards in every set (must buy in increments of 20)