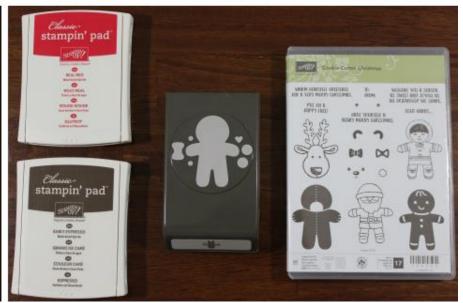

#1 Rudolph Card

\$20.00 (+shipping)

There are 20 cards in every set (must buy in increments of 20)

The needed supplies for this kit are: Early Espresso Ink (#126974) Real Red Ink (#126949)

Cookie Cutter Christmas Bundle (#143493)