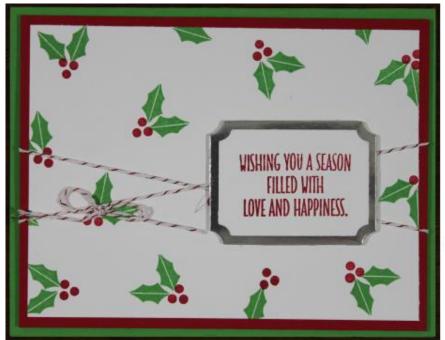

The kit will include the pre-cut cardstock, envelopes, and ribbon

The contents of the kit is pictured directly below

#2 Holly Berry Card \$18.00 (+shipping)

There are 20 cards in every set (must buy in increments of 20)

The needed supplies for this kit are:

Real Red Ink (#126949)

Cucumber Crush Ink (#138324)

Hang Your Stocking Stamp Set (#142114)

The kit will include the pre-cut cardstock, envelopes, and ribbon

The contents of the kit is pictured directly below