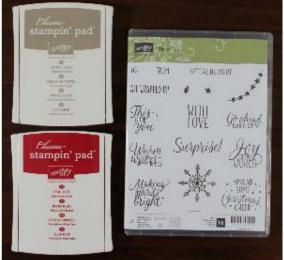

#3 Making Spirits Bright Card \$20.00 (+shipping)

There are 20 cards in every set (must buy in increments of 20)

The needed supplies for this kit are:

Real Red Ink (#126949)

Crumb Cake Ink (#126975)

Tin of Tags Stamp Set (#142011)