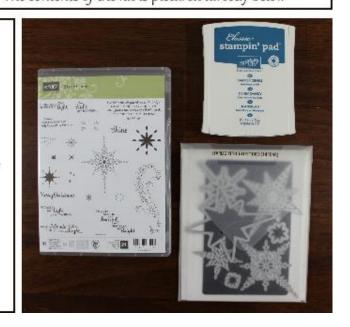

#5 Star Light Card \$25.00 (+shipping) There are 20 cards in every set (must buy in increments of 20)

The needed supplies for this kit are:

Dapper Denim Ink (#141394)

Star of Light Bundle (#143508)

Heat Embossing Supplies\*