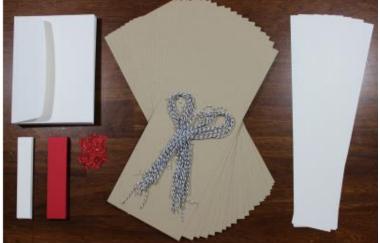

- ~Shipping is flat rate of \$6.95, if ordering more than 100, it is \$8.95
- ~All payments will be done through PayPal. Once the order is placed, I will send an invoice.

The kit will include the pre-cut cardstock,
envelopes, and ribbon
The contents of the kit is pictured directly above

#1 Rudolph Card

\$20.00 (+shipping)

There are 20 cards in every set (must buy in increments of 20)

The needed supplies for this kit are: Early Espresso Ink (#126974) Real Red Ink (#126949)

Cookie Cutter Christmas Bundle (#143493)