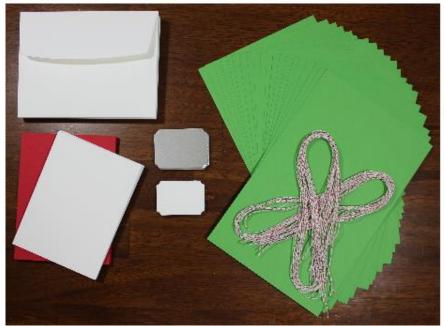

The kit will include the pre-cut cardstock, envelopes, and ribbon

The contents of the kit is pictured directly below

#2 Holly Berry Card \$18.00 (+shipping)

There are 20 cards in every set (must buy in increments of 20)

The needed supplies for this kit are:

Real Red Ink (#126949)

Cucumber Crush Ink (#138324)

Hang Your Stocking Stamp Set (#142114)

The kit will include the pre-cut cardstock, envelopes, and ribbon

The contents of the kit is pictured directly below