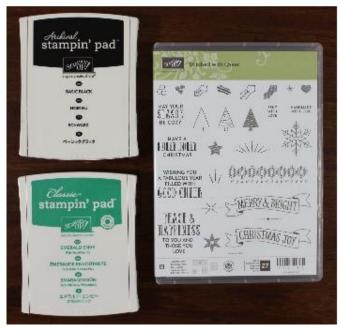

#6 Stitched with Cheer Kit (#142012) \$24.00 (+tax and shipping)

There are 18 cards in every set

The kit will include the pre-cut cardstock, envelopes, and embellishments

The contents of the kit is pictured directly above

The needed supplies for this kit are:

Emerald Envy (#141396)

Basic Black (#140931)

Stitched with Cheer Stamp Set (#142182)