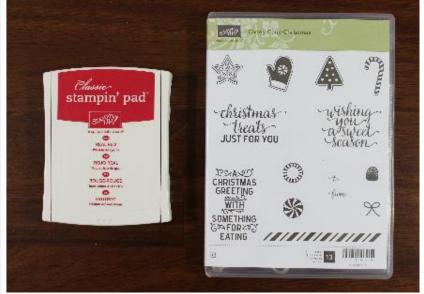

#3 Making Spirits Bright Card \$20.00 (+shipping)

There are 20 cards in every set (must buy in increments of 20)

The needed supplies for this kit are:

Real Red Ink (#126949)

Crumb Cake Ink (#126975)

Tin of Tags Stamp Set (#142011)