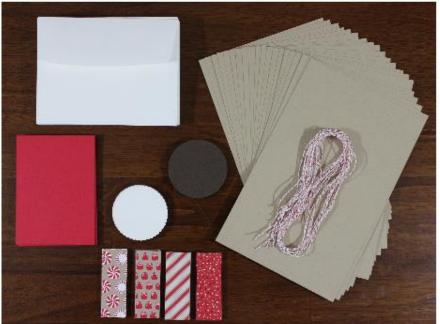

#3 Making Spirits Bright Card \$20.00 (+shipping)

There are 20 cards in every set (must buy in increments of 20)

The needed supplies for this kit are:

Real Red Ink (#126949)

Crumb Cake Ink (#126975)

Tin of Tags Stamp Set (#142011)

The kit will include the pre-cut cardstock and envelopes

The contents of the kit is pictured directly above

#4 Candy Cane Christmas Card \$15.00 (+shipping)

There are 20 cards in every set (must buy in increments of 20)